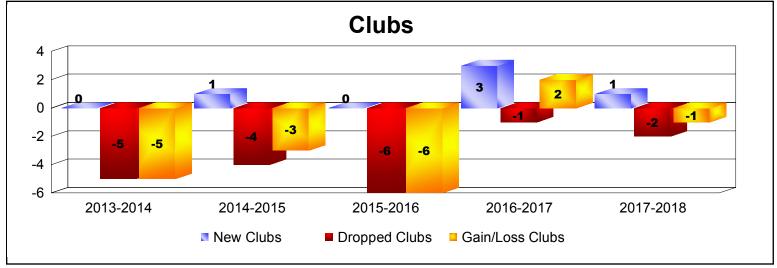

District 2 T1 As of June 2018 Cumulative

| Year      | New<br>Clubs | Dropped<br>Clubs | Gain/<br>Loss<br>Clubs | New<br>Members | Charter<br>Members | Reinstate<br>Members | Transfer<br>Members | Total<br>Member<br>Added | Total<br>Members<br>Dropped | Gain/<br>Loss<br>Members |
|-----------|--------------|------------------|------------------------|----------------|--------------------|----------------------|---------------------|--------------------------|-----------------------------|--------------------------|
| 2013-2014 | 0            | -5               | -5                     | 177            | 1                  | 54                   | 7                   | 239                      | -399                        | -160                     |
| 2014-2015 | 1            | -4               | -3                     | 158            | 23                 | 10                   | 9                   | 200                      | -266                        | -66                      |
| 2015-2016 | 0            | -6               | -6                     | 127            | 27                 | 2                    | 2                   | 158                      | -261                        | -103                     |
| 2016-2017 | 3            | -1               | 2                      | 186            | 82                 | 37                   | 3                   | 308                      | -232                        | 76                       |
| 2017-2018 | 1            | -2               | -1                     | 175            | 21                 | 5                    | 7                   | 208                      | -245                        | -37                      |
| Average   | 1            | -4               | -3                     | 165            | 31                 | 22                   | 6                   | 223                      | -281                        | -58                      |