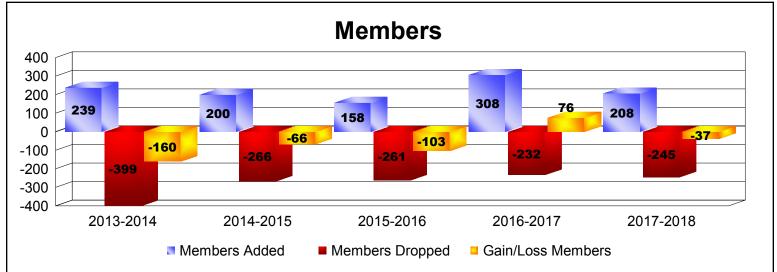

District 2 T1 As of June 2018 Cumulative

| Year      | New<br>Clubs | Dropped<br>Clubs | Gain/<br>Loss<br>Clubs | New<br>Members | Charter<br>Members | Reinstate<br>Members | Transfer<br>Members | Total<br>Member<br>Added | Total<br>Members<br>Dropped | Gain/<br>Loss<br>Members |
|-----------|--------------|------------------|------------------------|----------------|--------------------|----------------------|---------------------|--------------------------|-----------------------------|--------------------------|
| 2013-2014 | 0            | -5               | -5                     | 177            | 1                  | 54                   | 7                   | 239                      | -399                        | -160                     |
| 2014-2015 | 1            | -4               | -3                     | 158            | 23                 | 10                   | 9                   | 200                      | -266                        | -66                      |
| 2015-2016 | 0            | -6               | -6                     | 127            | 27                 | 2                    | 2                   | 158                      | -261                        | -103                     |
| 2016-2017 | 3            | -1               | 2                      | 186            | 82                 | 37                   | 3                   | 308                      | -232                        | 76                       |
| 2017-2018 | 1            | -2               | -1                     | 175            | 21                 | 5                    | 7                   | 208                      | -245                        | -37                      |
| Average   | 1            | -4               | -3                     | 165            | 31                 | 22                   | 6                   | 223                      | -281                        | -58                      |